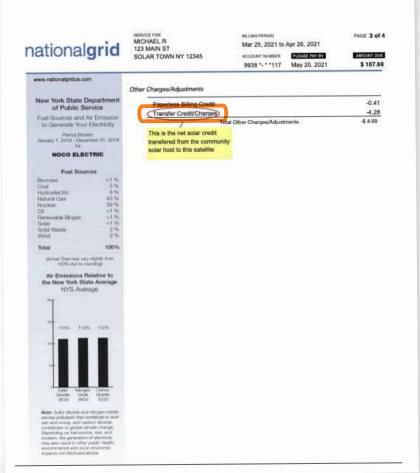

#### **CONSOLIDATED BILLING**

Your National Grid monthly statement includes:

- Solar Credits (which includes your discount of 10%)
- oxdot Total energy and delivery charges

#### **MAKING SENSE OF YOUR BILL**

As a resident of New York, you will continue to receive one bill from your utility company. Your utility company will then pay Nautilus for the value of the energy produced on our community solar farm. This is called consolidated billing.

#### **DEFINITIONS**

- Supply: The cost of supplying electricity for your usage
- ☑ **Delivery**: The cost of delivering electricity to your home through the power lines
- ☑ Solar Credits: Financial incentives created as part of community solar programs to encourage people to use clean energy and lower their carbon footprint

Based on your share, you earn a solar energy credit for electricity that your community solar farm produces.

These solar credits are then calculated into a dollar value which appears on your monthly utility bill minus a discount of 10%.