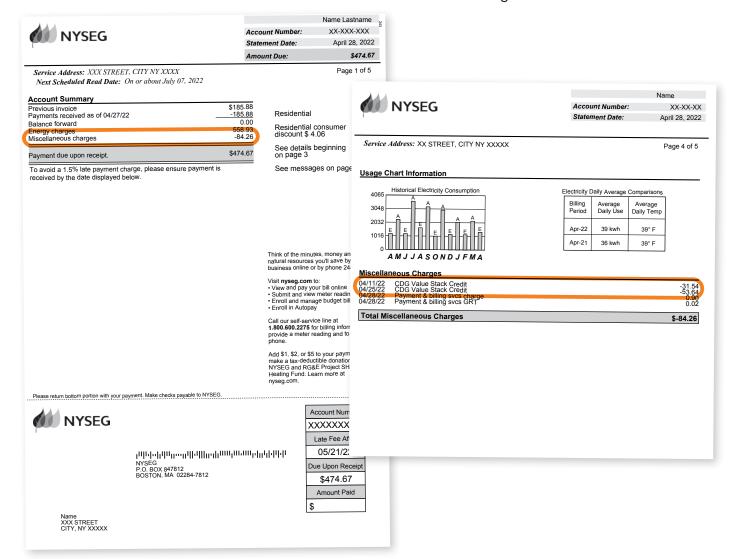

#### **CONSOLIDATED BILLING**

Your NYSEG monthly statement includes:

- Solar Credits (CDG Value Stack Credit which includes your discount of 10%)

#### **MAKING SENSE OF YOUR BILL**

As a resident of New York, you will continue to receive one bill from your utility company. Your utility company will then pay Nautilus for the value of the energy produced on our community solar farm. This is called consolidated billing.

#### **DEFINITIONS**

- Supply: The cost of supplying electricity for your usage
- ☑ **Delivery**: The cost of delivering electricity to your home through the power lines
- ☑ Solar Credits: Financial incentives created as part of community solar programs to encourage people to use clean energy and lower their carbon footprint

Based on your share, you earn a solar energy credit for electricity that your community solar farm produces.

These solar credits are then calculated into a dollar value which appears on your monthly utility bill minus a discount of 10%.

It's important to note that the solar credits you earn are based on your share of the energy produced not the total energy **used** at home. This does not affect the amount of electricity delivered to your home. You will always receive the right amount you need.