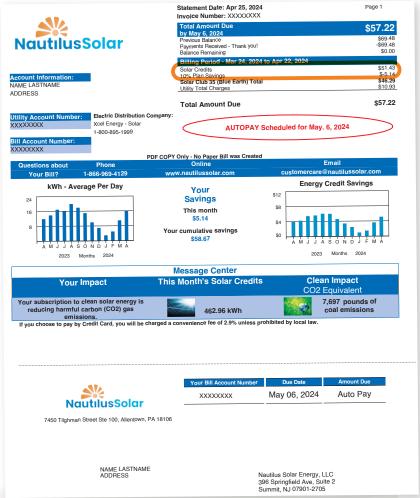

## **CONSOLIDATED BILLING**

Your Nautilus monthly statement includes:

- Solar Credits (which includes your discount of 10%)
- Total energy and delivery charges from Xcel Energy

#### **MAKING SENSE OF YOUR BILL**

As a resident of Minnesota, you will receive one bill from Nautilus. Your utility company will pay Nautilus for the value of the energy produced on our community solar farm.

#### **DEFINITIONS**

- Supply: The cost of supplying electricity for your usage
- ☑ **Delivery**: The cost of delivering electricity to your home through the power lines
- ☑ Solar Credits: Financial incentives created as part of community solar programs to encourage people to use clean energy and lower their carbon footprint

### **HOW DO SOLAR CREDITS WORK?**

Here's how solar credits work for community solar:

You subscribe to a Nautilus Community Solar farm in your area.

Nautilus will calculate your share of the total energy your farm is expected to produce over the next 12 months.

Based on your share, you earn a solar energy credit for electricity that your community solar farm produces.

These solar credits are then calculated into a dollar value which appears on your monthly utility bill minus a discount of 10%.

It's important to note that the solar credits you earn are based on your share of the energy produced not the total energy **used** at home. This does not affect the amount of electricity delivered to your home. You will always receive the right amount you need.