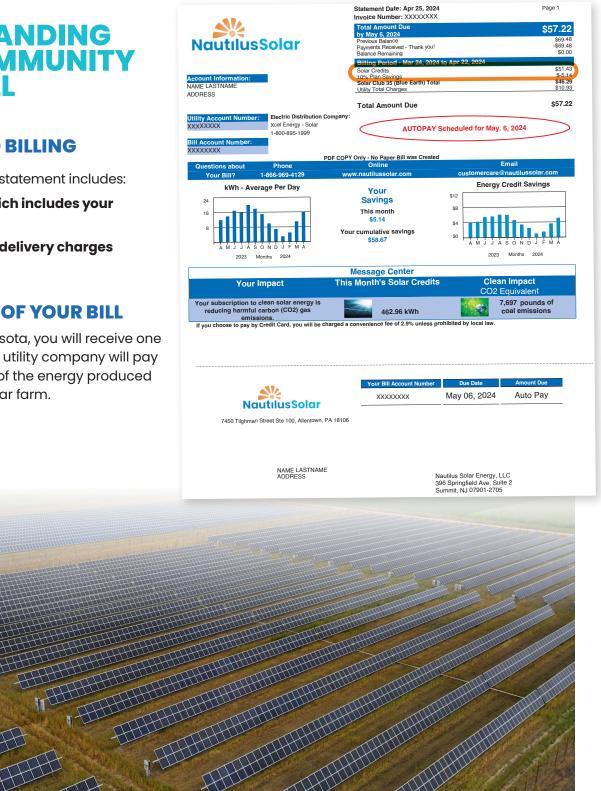

# UNDERSTANDING YOUR COMMUNITY **SOLAR BILL**

## **CONSOLIDATED BILLING**

Your Nautilus monthly statement includes:

- ☑ Solar Credits (which includes your discount of 10%)
- ☑ Total energy and delivery charges from Xcel Energy

### **MAKING SENSE OF YOUR BILL**

As a resident of Minnesota, you will receive one bill from Nautilus. Your utility company will pay Nautilus for the value of the energy produced on our community solar farm.

### DEFINITIONS

- Supply: The cost of supplying electricity for your usage
- Delivery: The cost of delivering electricity to your home through the power lines
- Solar Credits: Financial incentives created as part of community solar programs to encourage people to use clean energy and lower their carbon footprint